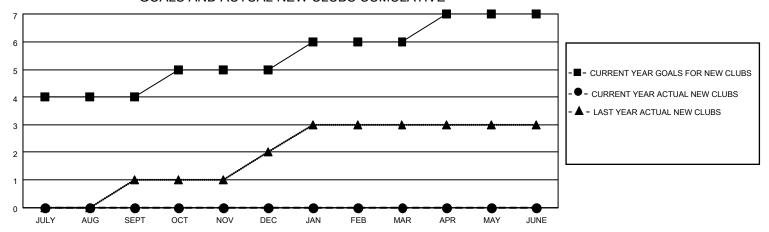

## GOALS AND ACTUAL NEW CLUBS CUMULATIVE

## MONTHLY MEMBERSHIP PROGRESS REPORT

LOCATION INDIA District 316 A Results as of: 7/31/2020

| Clubs         |               |             |               | Members               |                        |                         |                                                    |  |
|---------------|---------------|-------------|---------------|-----------------------|------------------------|-------------------------|----------------------------------------------------|--|
|               | RESULTS FOR   | R 2020-2021 |               | RESULTS FOR 2020-2021 |                        |                         |                                                    |  |
| QUARTER       | NEW CLUB GOAL | NEW CLUBS   | DROPPED CLUBS | QUARTER MEMI          | BER GROWTH NET<br>GOAL | MEMBER GROWTH<br>ACTUAL | DROPPED<br>MEMBERS ACTUAL<br>(including transfers) |  |
| JULY/AUG/SEPT | 4             | 0           | 0             | JULY/AUG/SEPT         | 200                    | 10                      | 1                                                  |  |
| OCT/NOV/DEC   | 1             | 0           | 0             | OCT/NOV/DEC           | 100                    | 0                       | 0                                                  |  |
| JAN/FEB/MAR   | 1             | 0           | 0             | JAN/FEB/MAR           | 100                    | 0                       | 0                                                  |  |
| APR/MAY/JUNE  | 1             | 0           | 0             | APR/MAY/JUNE          | 50                     | 0                       | 0                                                  |  |