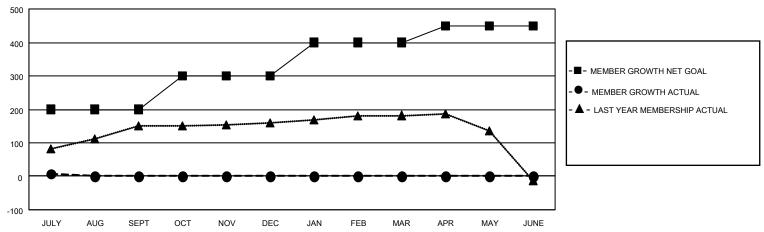

## GOALS AND ACTUAL MEMBERS CUMULATIVE

| DROPPED CLUBS: 0 |   | 3 CLUBS OF 53 ADDED 1 OR MORE<br>NEW MEMBERS | GENDER DISTRIBUTION  MALE 1,586 (80.18%) |              |     |
|------------------|---|----------------------------------------------|------------------------------------------|--------------|-----|
| DROPPED MEMBERS  |   |                                              | FEMALE                                   | 392 (19.82%) |     |
| DECEASED         | 1 | CLICK HERE FOR CUMULATIVE                    | TOTAL FAMILY UNIT MEMBERS                |              | 559 |
| CLUB CANCELLED   | 0 | MEMBERSHIP DATA                              | FAMILY MEMBERS BAYING HALF               |              | 335 |
| OTHER 0          |   |                                              | FAMILY MEMBERS PAYING HALF DUES          |              | 333 |
| TOTAL            | 1 |                                              | BOEG                                     |              |     |

## MONTHLY MEMBERSHIP PROGRESS REPORT

LOCATION INDIA District 316 A Results as of: 7/31/2020

| Clubs         |               |             |               | Members               |                        |                         |                                                    |  |
|---------------|---------------|-------------|---------------|-----------------------|------------------------|-------------------------|----------------------------------------------------|--|
|               | RESULTS FOR   | R 2020-2021 |               | RESULTS FOR 2020-2021 |                        |                         |                                                    |  |
| QUARTER       | NEW CLUB GOAL | NEW CLUBS   | DROPPED CLUBS | QUARTER MEMI          | BER GROWTH NET<br>GOAL | MEMBER GROWTH<br>ACTUAL | DROPPED<br>MEMBERS ACTUAL<br>(including transfers) |  |
| JULY/AUG/SEPT | 4             | 0           | 0             | JULY/AUG/SEPT         | 200                    | 10                      | 1                                                  |  |
| OCT/NOV/DEC   | 1             | 0           | 0             | OCT/NOV/DEC           | 100                    | 0                       | 0                                                  |  |
| JAN/FEB/MAR   | 1             | 0           | 0             | JAN/FEB/MAR           | 100                    | 0                       | 0                                                  |  |
| APR/MAY/JUNE  | 1             | 0           | 0             | APR/MAY/JUNE          | 50                     | 0                       | 0                                                  |  |